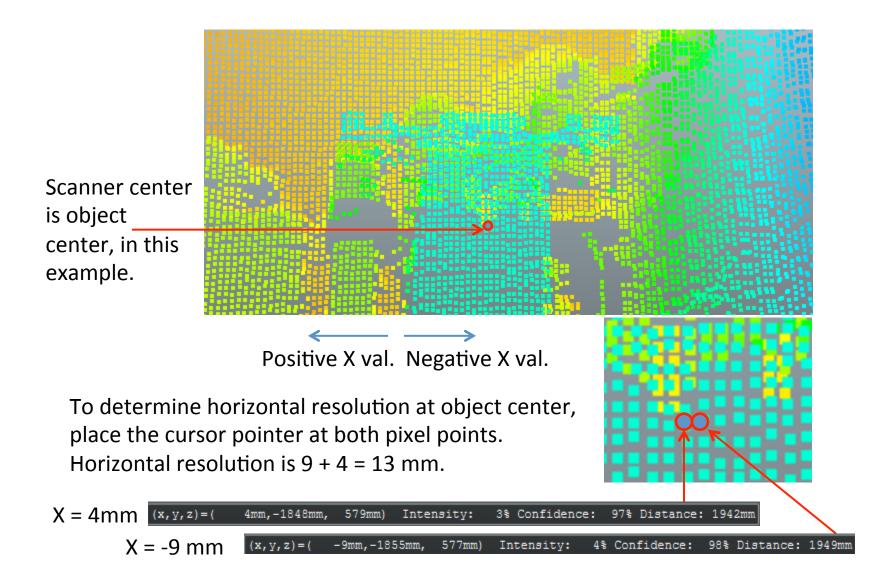

## Establish Height Reference Visionary-T Measuring Help Guide.

Determining Scanner Object Resolution Visionary-T Measuring Help Guide.

Determining Scanner Object Resolution Visionary-T Measuring Help Guide.