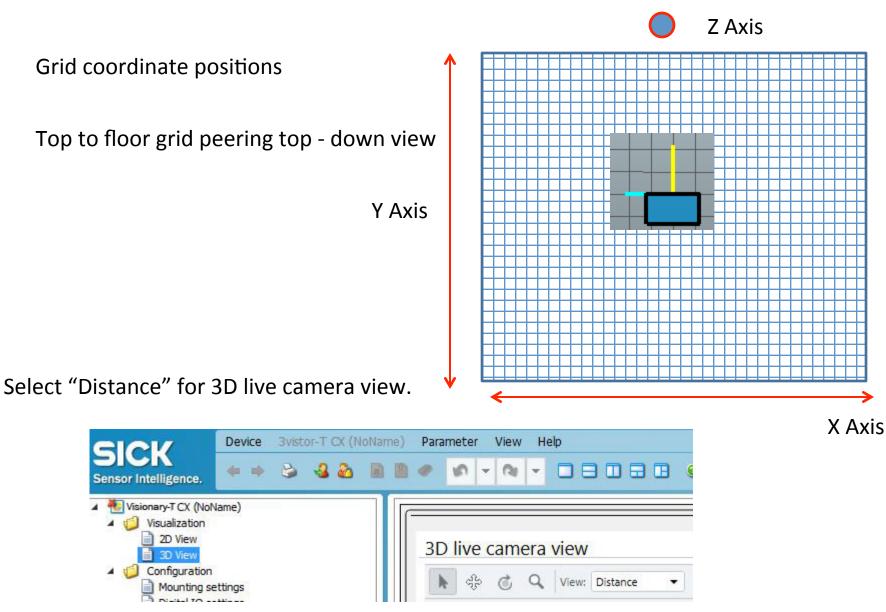

## Establish Height Reference

System status

Device status

Visionary-T Measuring Help Guide.

Positioning the grid to the floor.

Rotate the grid clockwise by 90 degrees. Then place the floor 1125 mm away, since the elevation of the scanner is 1125 mm.