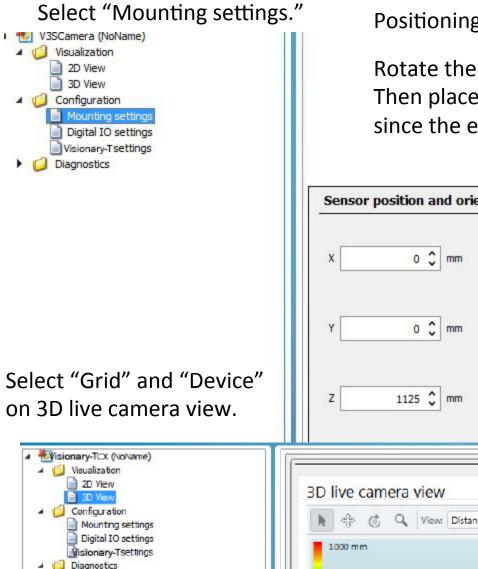

## Establish Height Reference

System status

Device status

Visionary-T Measuring Help Guide.

Positioning the grid to the floor.

Rotate the grid clockwise by 90 degrees. Then place the floor 1125 mm away, since the elevation of the scanner is 1125 mm.