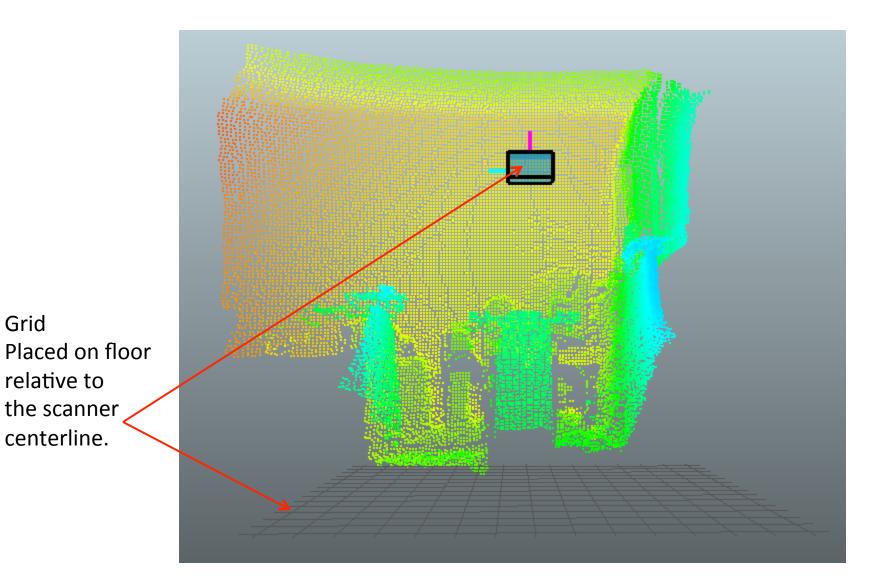

## Establish Height Reference

System status

Device status

Visionary-T Measuring Help Guide.

Positioning the grid to the floor.

Rotate the grid clockwise by 90 degrees. Then place the floor 1125 mm away, since the elevation of the scanner is 1125 mm.