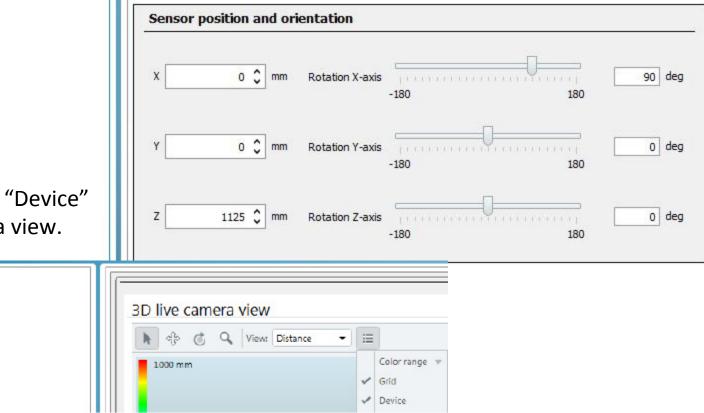

## Establish Height Reference

System status

Device status

Visionary-T Measuring Help Guide.

Positioning the grid to the floor.

Rotate the grid clockwise by 90 degrees. Then place the floor 1125 mm away, since the elevation of the scanner is 1125 mm.