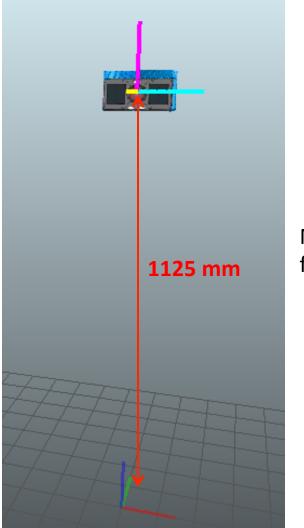

## Establish Height Reference Visionary-T Measuring Help Guide.

Measure the height of the scanner from the center of the lens to the floor.

## Establish Height Reference

System status

Device status

Visionary-T Measuring Help Guide.

Positioning the grid to the floor.

Rotate the grid clockwise by 90 degrees. Then place the floor 1125 mm away, since the elevation of the scanner is 1125 mm.