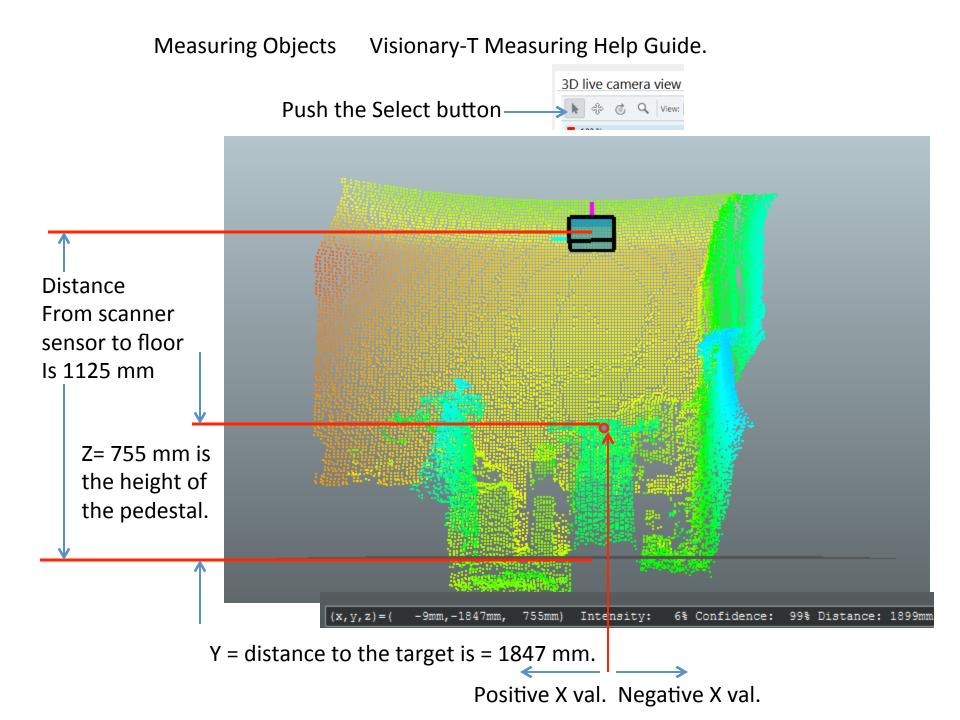

## Establish Height Reference Visionary-T Measuring Help Guide.

Measure the height of the scanner from the center of the lens to the floor.

## Establish Height Reference

System status

Device status

Visionary-T Measuring Help Guide.

Positioning the grid to the floor.

Rotate the grid clockwise by 90 degrees. Then place the floor 1125 mm away, since the elevation of the scanner is 1125 mm.